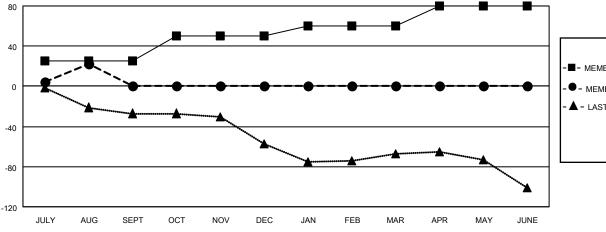

## District 4 C5

| Clubs RESULTS FOR 2021-2022 |   |   |   | Members RESULTS FOR 2021-2022 |    |    |    |
|-----------------------------|---|---|---|-------------------------------|----|----|----|
|                             |   |   |   |                               |    |    |    |
| JULY/AUG/SEPT               | 0 | 0 | 0 | JULY/AUG/SEPT                 | 25 | 47 | 19 |
| OCT/NOV/DEC                 | 0 | 0 | 0 | OCT/NOV/DEC                   | 25 | 0  | 0  |
| JAN/FEB/MAR                 | 1 | 0 | 0 | JAN/FEB/MAR                   | 10 | 0  | 0  |
| APR/MAY/JUNE                | 1 | 0 | 0 | APR/MAY/JUNE                  | 20 | 0  | 0  |

## GOALS AND ACTUAL NEW CLUBS CUMULATIVE

● - MEMBER GROWTH ACTUAL

▲ - LAST YEAR MEMBERSHIP ACTUAL

Results as of: 8/31/2021

| DROPPED CLUBS: 0 |    |
|------------------|----|
| DROPPED MEMBERS  |    |
| DECEASED         | 2  |
| CLUB CANCELLED   | 0  |
| OTHER            | 17 |
| TOTAL            | 19 |
|                  |    |